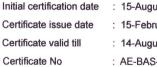

Certification Manag Bureau of Assessment Convict

- : 15-August-2012
- : 15-February-2016
- : 14-August-2018
- : AE-BAS-Q0003608

This certificate is validated through annual surveillance

Further clarification regarding the scope of the certificate and the applicability of ISO 9001:2008 requirements may be obtained by consulting the organization